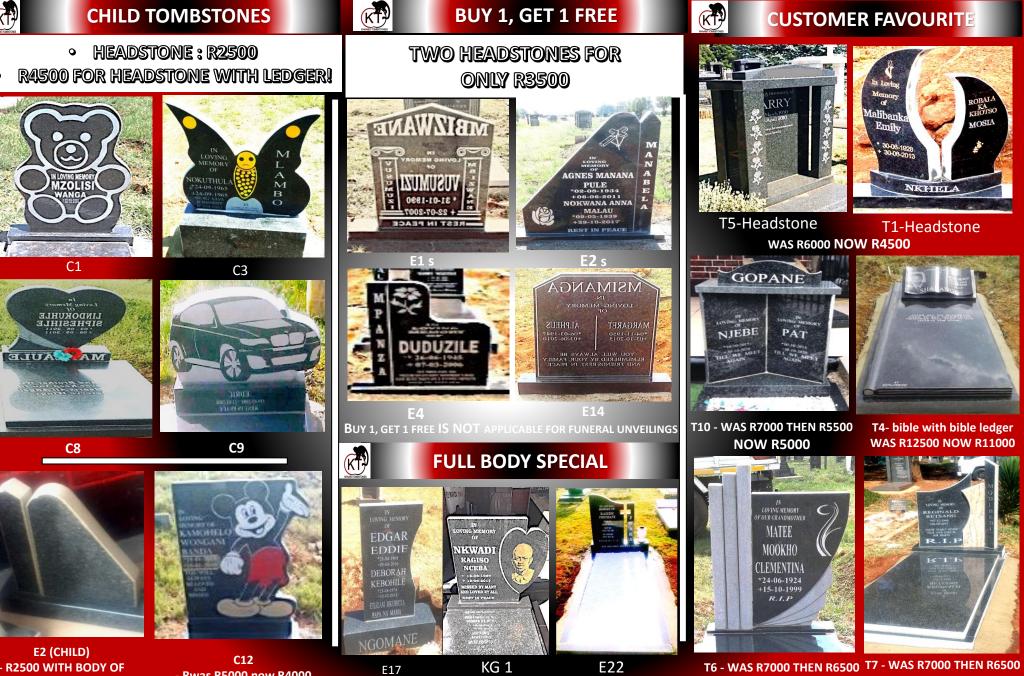

#### HEAD, GET LEDGER FREE

### ALL R11000 WITH LEDGER

HE ABOVE ARE IN RUSTERNBURG GRANITE

RUSTERNBU CAESARS (THE ABOVE OUOT

KT)

**ITE COLOURS:** <u>10W R1850</u>

**Opposite old Jabulani flats** 

**JOZI FM SHOW TIMES :** 

THURSDAY : 11:40 OR 14:20 PLEASE TUNE IN FOR MORE BRANCHES OPENING SOON!!!

**BUY ONE, GET ONE FREE SPECIAL** BACK ON !!!

**D6 Headstone only D1 Headstone only** -WAS R16000 NOW R13000 -WAS R18000 NOW R15000