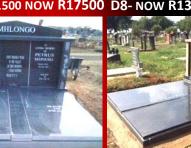

**Opposite old Jabulani flats** 

**JOZI FM SHOW TIMES :** 

THURSDAY : 11:40 OR 14:20 PLEASE TUNE IN FOR MORE BRANCHES OPENING SOON!!!

**BUY ONE, GET ONE FREE SPECIAL** BACK ON !!!

**D6 Headstone only D1 Headstone only** -WAS R16000 NOW R13000 -WAS R18000 NOW R15000

D8-WAS 21500 NOW R17500 D8- NOW R13000 with chips

KP4 – above 80 years

MARBLE CHIPS

0

- Rwas R5000 now R4000

R4000 with chips

NOW R4500 WITH A BODY OF CHIPS

**NOW R6000 NOW R5500**